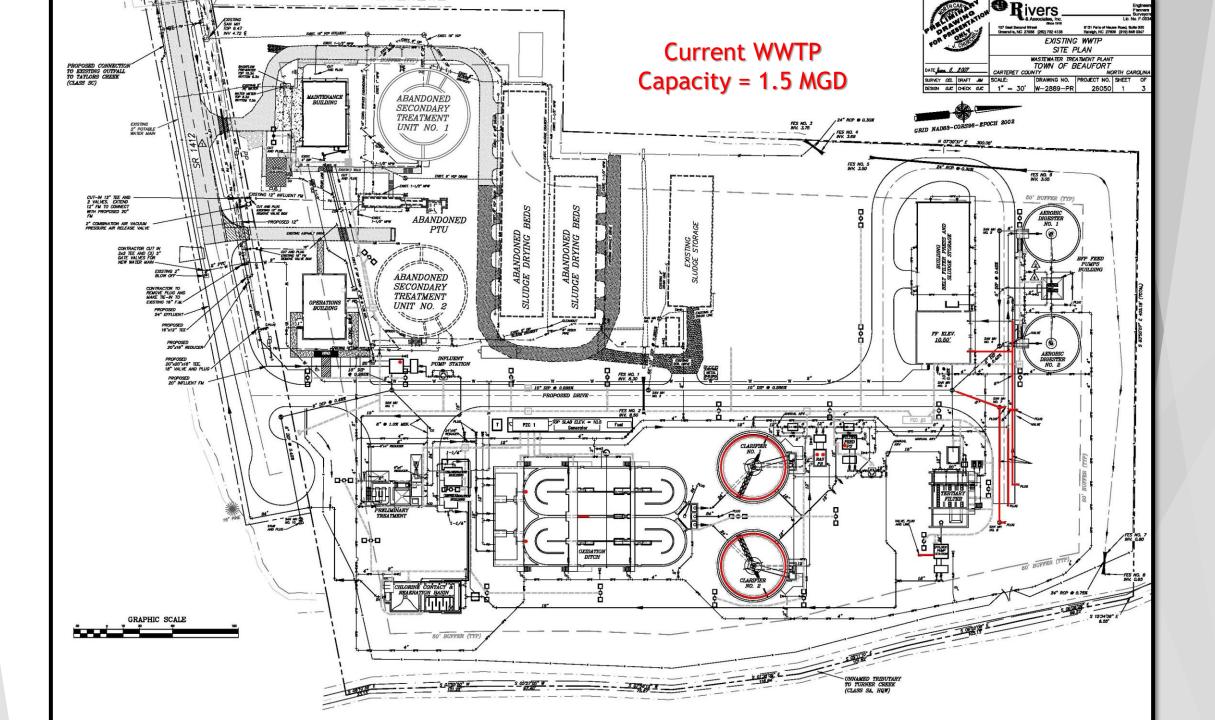

for annexation
  - Construct sewer infrastructure
    - Within subdivision
    - Subdivision to point of connection



#### Duke-Sea Level Partnership Agreement

- Cites BOE's consented to connection
- Cites Sept 11, 1992 BOE-Town Agreement
  - Town assumes East CarteretSewer Force Main



#### East Carteret High School -

#### Carteret County BOE Force Main -

Point of Connection to Town's Beaufort Club Force Main

#### **Carteret County BOE Force Main**

#### > Ongoing issues

- Greatly restricted to no discharge
- Likely air restriction(s)
- Likely due to deferred maintenance



#### North Pines/North Point Current Status

- > Owner's inquiry questions answered
- Awaiting further communications



## Questions?

## Comments?

## Wastewater Treatment Capacity Part 4: WWTP Expansion













NC Surface Water Classification



2/24/2020, 11:56:18 AM

Surface Water Classifications

**River Basins** 

WOK

Sources: Esri, HERE, Garmin, Intermap, increment P Corp., GEBCO, USGS, FAO, NPS, NRCAN, GeoBase, IGN, Kadaster NL, Ordnance Summer, Esri, Japan, METL, Esri, China, Kadaster NL, Ordnance

1:18,056

0.7 mi

1.1 km

0.35

0.55

0.17

0.28

0

0

## **WWTP Expansion Opportunities**

- > 350,000 gpd WWTP Expansion (1.85 MGD WWTP Capacity) with High Rate Infiltration Basin (HRIB)
- > 350,000 gpd WWTP Expansion (1.85 MGD WWTP Capacity) with Surface Water (SW) Discharge
- > 1.5 MGD WWTP Expansion (3.0 MGD WWTP Capacity) with SW Discharge
- 1.85 MGD WWTP Expansion (3.35 MGD WWTP Capacity) with HRIB and SW Discharge

## Questions?

## Comments?