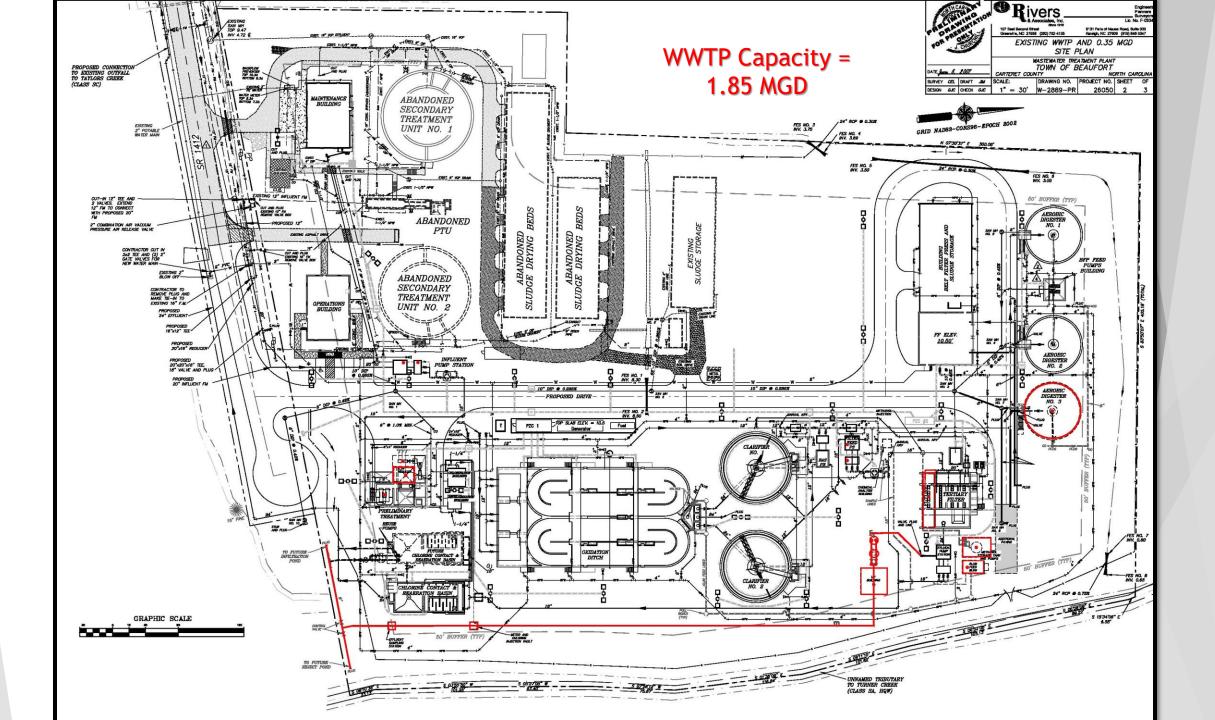

r annexation
  - Construct sewer infrastructure
    - Within subdivision
    - Subdivision to point of connection



#### Duke-Sea Level Partnership Agreement

- Cites BOE's consented to connection
- Cites Sept 11, 1992 BOE-Town Agreement
  - Town assumes East CarteretSewer Force Main



#### East Carteret High School -

#### Carteret County BOE Force Main -

Point of Connection to Town's Beaufort Club Force Main

#### **Carteret County BOE Force Main**

#### > Ongoing issues

- Greatly restricted to no discharge
- Likely air restriction(s)
- Likely due to deferred maintenance



#### North Pines/North Point Current Status

- > Owner's inquiry questions answered
- Awaiting further communications



## Questions?

## Comments?

## Wastewater Treatment Capacity Part 4: WWTP Expansion













NC Surface Water Classification



2/24/2020, 11:56:18 AM

Surface Water Classifications

**River Basins** 

WOK

Sources: Esri, HERE, Garmin, Intermap, increment P Corp., GEBCO, USGS, FAO, NPS, NRCAN, GeoBase, IGN, Kadaster NL, Ordnance Summer, Esri, Japan, METL, Esri, China, Kadaster NL, Ordnance

1:18,056

0.7 mi

1.1 km

0.35

0.55

0.17

0.28

0

0

## **WWTP Expansion Opportunities**

- > 350,000 gpd WWTP Expansion (1.85 MGD WWTP Capacity) with High Rate Infiltration Basin (HRIB)
- > 350,000 gpd WWTP Expansion (1.85 MGD WWTP Capacity) with Surface Water (SW) Discharge
- > 1.5 MGD WWTP Expansion (3.0 MGD WWTP Capacity) with SW Discharge
- 1.85 MGD WWTP Expansion (3.35 MGD WWTP Capacity) with HRIB and SW Discharge

## Questions?

## Comments?