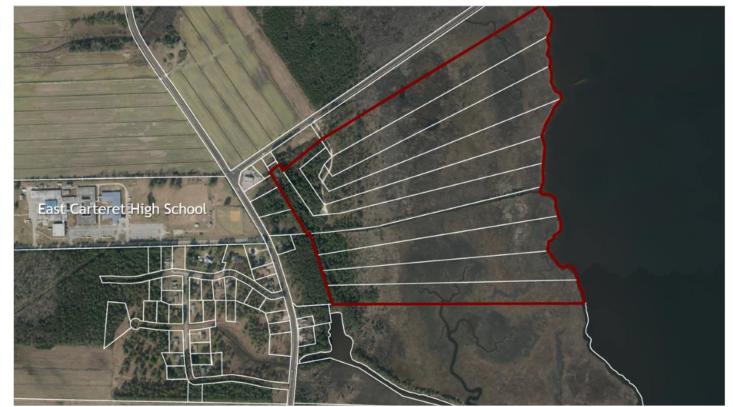

Tracts



#### Duke-Sea Level Partnership Agreement

- Partnership/Owner must:
  - Petition for annexation
  - Construct sewer infrastructure
    - Within subdivision
    - Subdivision to point of connection



#### Duke-Sea Level Partnership Agreement

- Cites BOE's consented to connection
- Cites Sept 11, 1992 BOE-Town Agreement
  - Town assumes East CarteretSewer Force Main



#### East Carteret High School -

#### Carteret County BOE Force Main -

Point of Connection to Town's Beaufort Club Force Main

#### **Carteret County BOE Force Main**

#### > Ongoing issues

- Greatly restricted to no discharge
- Likely air restriction(s)
- Likely due to deferred maintenance



#### North Pines/North Point Current Status

- > Owner's inquiry questions answered
- Awaiting further communications



## Questions?

## Comments?

## Wastewater Treatment Capacity Part 4: WWTP Expansion













NC Surface Water Classification



2/24/2020, 11:56:18 AM

Surface Water Classifications

**River Basins** 

WOK

Sources: Esri, HERE, Garmin, Intermap, increment P Corp., GEBCO, USGS, FAO, NPS, NRCAN, GeoBase, IGN, Kadaster NL, Ordnance Summer, Esri, Japan, METL, Esri, China, Kadaster NL, Ordnance

1:18,056

0.7 mi

1.1 km

0.35

0.55

0.17

0.28

0

0

## **WWTP Expansion Opportunities**

- > 350,000 gpd WWTP Expansion (1.85 MGD WWTP Capacity) with High Rate Infiltration Basin (HRIB)
- > 350,000 gpd WWTP Expansion (1.85 MGD WWTP Capacity) with Surface Water (SW) Discharge
- > 1.5 MGD WWTP Expansion (3.0 MGD WWTP Capacity) with SW Discharge
- 1.85 MGD WWTP Expansion (3.35 MGD WWTP Capacity)