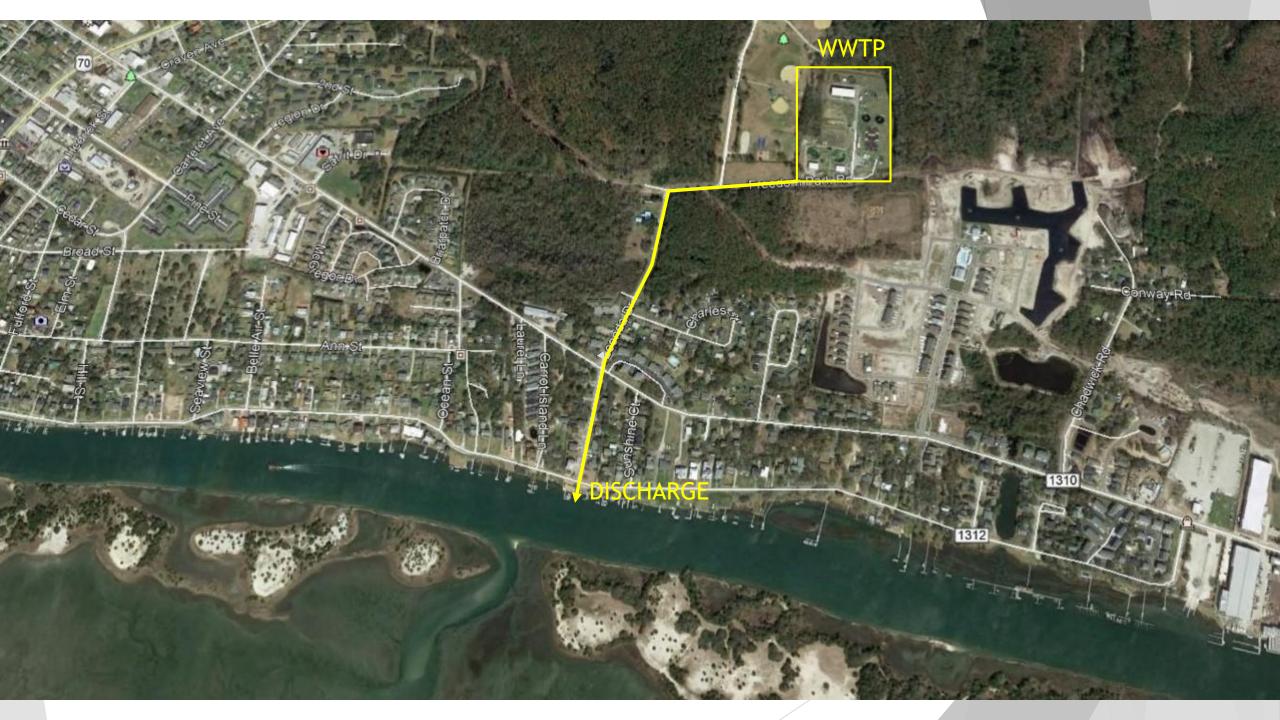

nexation
  - Construct sewer infrastructure
    - Within subdivision
    - Subdivision to point of connection



#### Duke-Sea Level Partnership Agreement

- Cites BOE's consented to connection
- Cites Sept 11, 1992 BOE-Town Agreement
  - Town assumes East CarteretSewer Force Main



#### East Carteret High School -

#### Carteret County BOE Force Main -

Point of Connection to Town's Beaufort Club Force Main

#### **Carteret County BOE Force Main**

#### > Ongoing issues

- Greatly restricted to no discharge
- Likely air restriction(s)
- Likely due to deferred maintenance



#### North Pines/North Point Current Status

- > Owner's inquiry questions answered
- Awaiting further communications



## Questions?

## Comments?

## Wastewater Treatment Capacity Part 4: WWTP Expansion













NC Surface Water Classification



2/24/2020, 11:56:18 AM

Surface Water Classifications

**River Basins** 

WOK

Sources: Esri, HERE, Garmin, Intermap, increment P Corp., GEBCO, USGS, FAO, NPS, NRCAN, GeoBase, IGN, Kadaster NL, Ordnance Summer, Esri, Japan, METL, Esri, China, Kadaster NL, Ordnance

1:18,056

0.7 mi

1.1 km

0.35

0.55

0.17

0.28

0

0

## **WWTP Expansion Opportunities**

- > 350,000 gpd WWTP Expansion (1.85 MGD WWTP Capacity) with High Rate Infiltration Basin (HRIB)
- > 350,000 gpd WWTP Expansion (1.85 MGD WWTP Capacity) with Surface Water (SW) Discharge
- > 1.5 MGD WWTP Expansion (3.0 MGD WWTP Capacity) with SW Discharge
- 1.85 MGD WWTP Expansion (3.35 MGD WWTP Capacity) with HRIB and SW Discharge

## Questions?

## Comments?