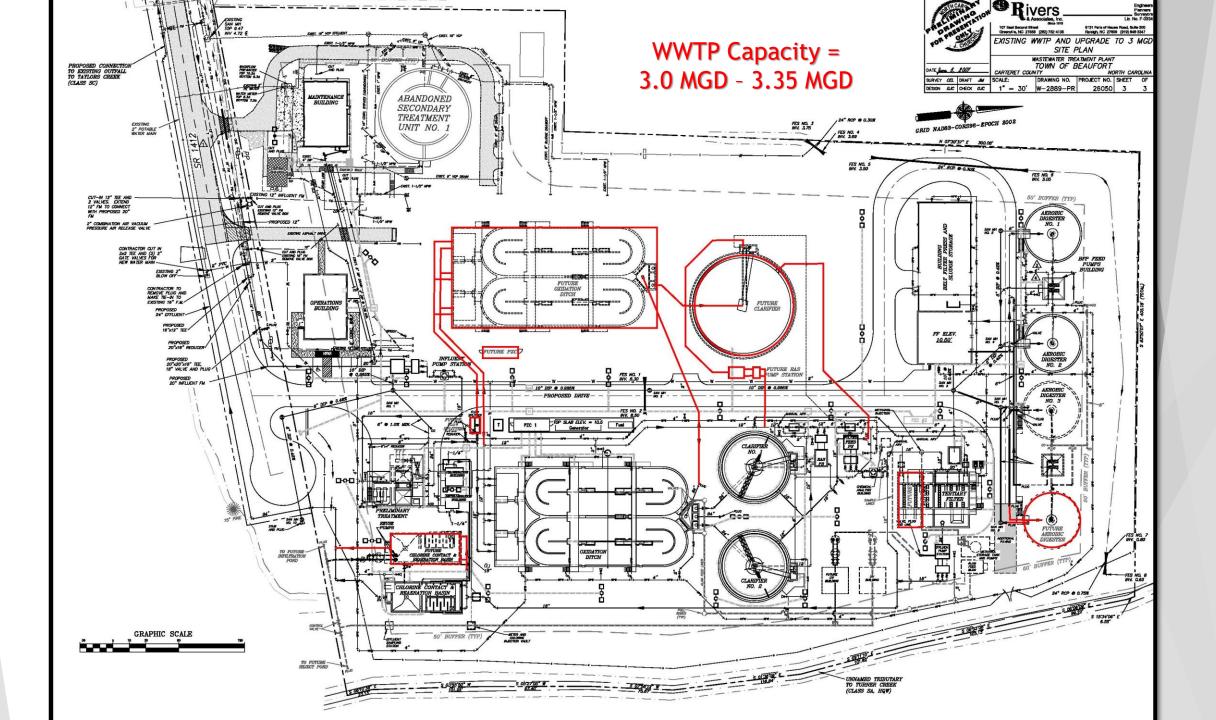

### **Wastewater Treatment Capacity**

100

#### Permitted WWTP Capacity =

Coller o Tan

#### = 1,500,000 GPD

6 · · 2

# = 1,500,000 GPD**Permitted WWTP Capacity** Average Daily Flow to the WWTP = 767,800 GPD 51% WWTP Capacity Utilization

Permitted WWTP Capacity = 1,500,000 GPD Average Daily Flow to the WWTP = 767,800 GPD Reserved/Obligated Capacity = ?????? TOTAL = ??????