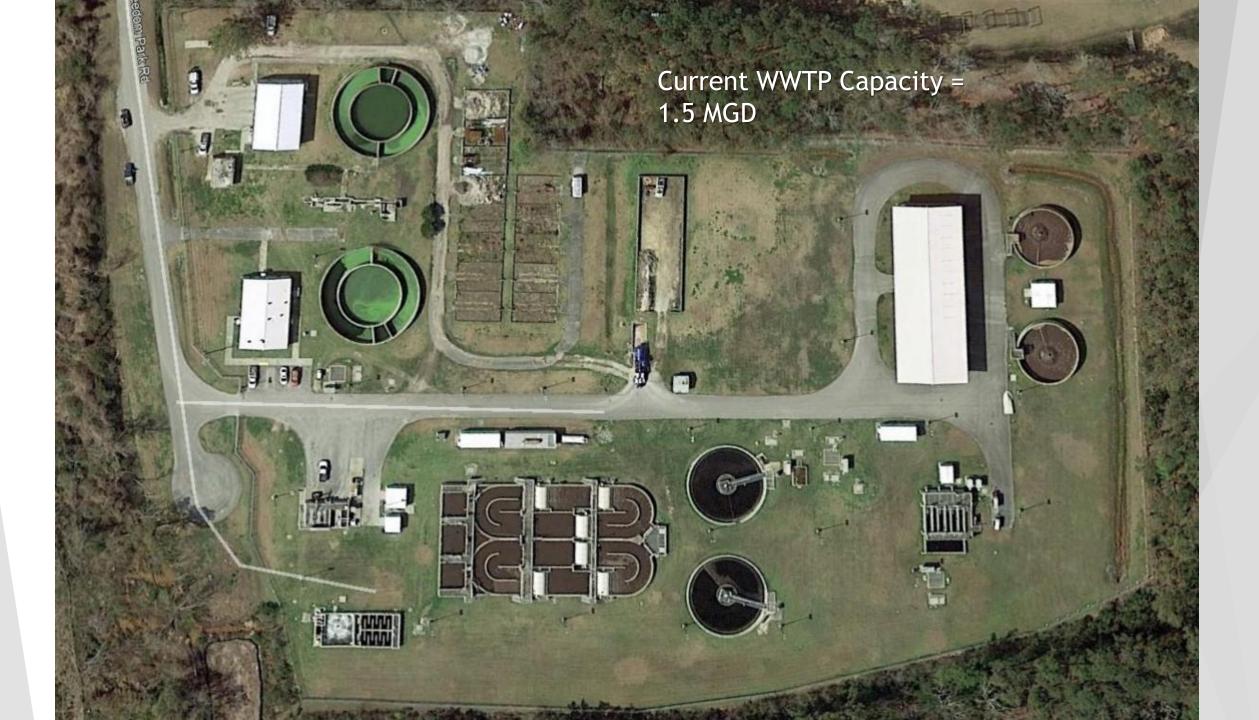

n for annexation
  - Construct sewer infrastructure
    - Within subdivision
    - Subdivision to point of connection



#### Duke-Sea Level Partnership Agreement

- Cites BOE's consented to connection
- Cites Sept 11, 1992 BOE-Town Agreement
  - Town assumes East CarteretSewer Force Main



#### East Carteret High School -

#### Carteret County BOE Force Main -

Point of Connection to Town's Beaufort Club Force Main

#### **Carteret County BOE Force Main**

#### > Ongoing issues

- Greatly restricted to no discharge
- Likely air restriction(s)
- Likely due to deferred maintenance



#### North Pines/North Point Current Status

- > Owner's inquiry questions answered
- Awaiting further communications



## Questions?

## Comments?

## Wastewater Treatment Capacity Part 4: WWTP Expansion













NC Surface Water Classification



2/24/2020, 11:56:18 AM

Surface Water Classifications

**River Basins** 

WOK

Sources: Esri, HERE, Garmin, Intermap, increment P Corp., GEBCO, USGS, FAO, NPS, NRCAN, GeoBase, IGN, Kadaster NL, Ordnance Summer, Esri, Japan, METL, Esri, China, Kadaster NL, Ordnance

1:18,056

0.7 mi

1.1 km

0.35

0.55

0.17

0.28

0

0

## **WWTP Expansion Opportunities**

- > 350,000 gpd WWTP Expansion (1.85 MGD WWTP Capacity) with High Rate Infiltration Basin (HRIB)
- > 350,000 gpd WWTP Expansion (1.85 MGD WWTP Capacity) with Surface Water (SW) Discharge
- > 1.5 MGD WWTP Expansion (3.0 MGD WWTP Capacity) with SW Discharge
- 1.85 MGD WWTP Expansion (3.35 MGD WWTP Capacity) with HRIB and SW Discharge

## Questions?

## Comments?