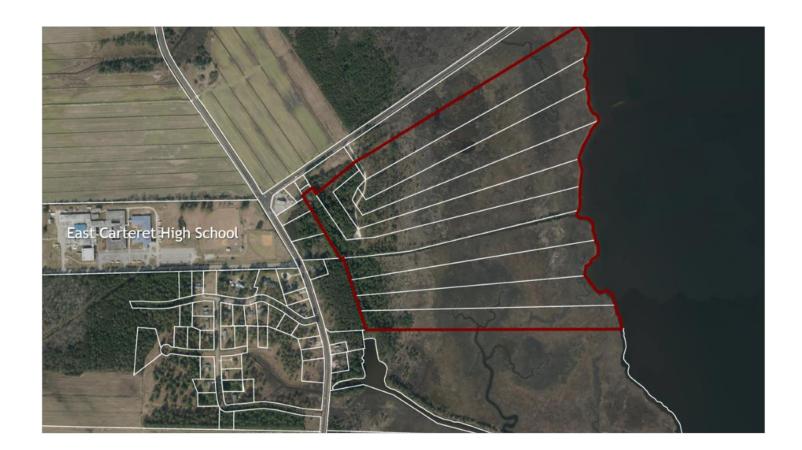

umps
- Increased motor horsepower for Recirculation Pumps

#### Future upgrade work

- ✓ Additional Influent Pump & Piping
- ✓ Additional Fine Screen
- ✓ Additional De-gritter
- Additional Filter Feed Pump & Piping
- ✓ Additional Filter Cell
- UV Disinfection System

- ✓ Reuse Pump Station
- ✓ Additional Aerobic Digester
- ✓ Methanol Feed System
- ✓ Alum Feed System
- ✓ Chlorine Feed Modifications
- ✓ Transmission Piping

#### Right now

- Request from Preston Development
  - Desires "The Dirt"
  - Will excavate and grade basin to lines and grades of plans
- > Just received: Permit reinstatement denial
  - February 19, 2020

## Questions?

## Comments?

## Wastewater Treatment Capacity Part 3: Sewer Service Inquiry



- Property purchase April
   2019
- Sewer service inquiryFebruary 2020





#### **Tracking WWTP Capacity**

|                                                             | ~                          | -                              | Systemwide Sev                                                        |                                    |                   | to the Beaufort W                |                                                     | -                                   |        |                              |                                                                                        | (F. X. 40) |                        |
|-------------------------------------------------------------|----------------------------|--------------------------------|-----------------------------------------------------------------------|-----------------