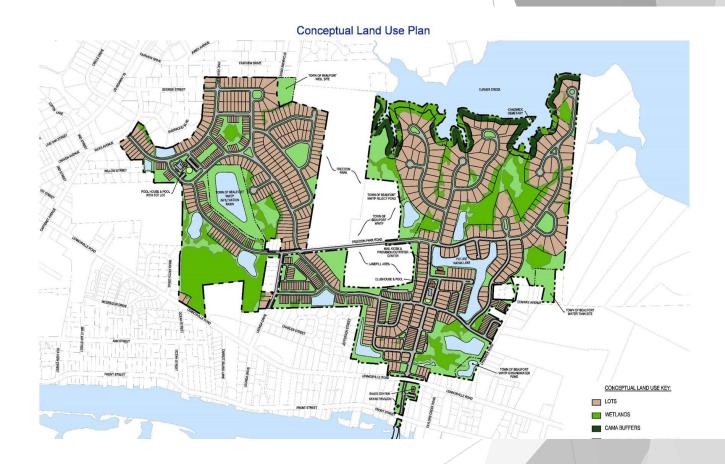

### **Wastewater Treatment Capacity**

100

#### Permitted WWTP Capacity =

Coller o Tan

#### = 1,500,000 GPD

6 · · 2

# = 1,500,000 GPD**Permitted WWTP Capacity** Average Daily Flow to the WWTP = 767,800 GPD 51% WWTP Capacity Utilization

Permitted WWTP Capacity = 1,500,000 GPD Average Daily Flow to the WWTP = 767,800 GPD Reserved/Obligated Capacity = ?????? TOTAL = ??????

**??% WWTP Capacity Utilization** 

| Development Name         All           Iorth Pines/North Point Subdivs         201           he Wye Subdivision (3- Bdrm) | 2<br>Date of<br>Ilocation<br>015-10-05<br>N/A | Type<br>Commecial<br>or<br>Residential | Estimated<br>Number of Units         | Allocation per |            | -                           | 8 = 5 X 7                       |             | 6 - 8        | 10                                           |                                  | (5 X 10)                             |                        |
|---------------------------------------------------------------------------------------------------------------------------|-----------------------------------------------|----------------------------------------|--------------------------------------|----------------|------------|-----------------------------|---------------------------------|-------------|--------------|----------------------------------------------|----------------------------------|--------------------------------------|------------------------|
| lorth Pines/North Point Subdivs 201<br>he Wye Subdivision (3- Bdrm)<br>he Wye Subdivision (4-Bdrm)                        | )15-10-05                                     | Residential                            |                                      | Unit           | Allocation | Number of<br>Permited Units | Used<br>Allocation <sup>2</sup> | Obligated I | lot Yet Used | Number of<br>Completed<br>Units <sup>3</sup> | Obligated No<br>(Not Used & Used | t Yet Tributary<br>but Not Complete) | Date of this<br>Update |
| The Wye Subdivision (3- Bdrm) The Wye Subdivision (4-Bdrm)                                                                |                                               |                                        |                                      | GPD/Unit       | GPD        |                             | GPD                             | GPD         | MGD          | Units                                        | GPD                              | MGD                                  |                        |
| The Wye Subdivision (4-Bdrm)                                                                                              | NI/A                                          | Residential                            | 11                                   | 360            | 3,960      | 0                           | 0                               | 3,960       | 0.0040       | 0                                            | 3,960                            | 0.0040                               | 2019-11-12             |
| , , ,                                                                                                                     |                                               | Residential                            | 20                                   | 360            | 7,200      | 19                          | 6840                            | 360         | 0.0004       | 17                                           | 1,080                            | 0.0011                               | 2019-11-12             |
| Iorth River Club Section 1 (3-Bdrm)                                                                                       | N/A                                           | Residential                            | 4                                    | 480            | 1,920      | 3                           | 1440                            | 480         | 0.0005       | 3                                            | 480                              | 0.0005                               | 2019-11-12             |
|                                                                                                                           | N/A                                           | Residential                            | 101                                  | 360            | 36,360     | 60                          | 21600                           | 14,760      | 0.0148       | 57                                           | 15,840                           | 0.0158                               | 2019-11-12             |
| North River Club Section 1 (4-Bdrm)                                                                                       | N/A                                           | Residential                            | 18                                   | 480            | 8,640      | 10                          | 4800                            | 3,840       | 0.0038       | 10                                           | 3,840                            | 0.0038                               | 2019-11-12             |
| North River Club Section 1 (5-Bdrm)                                                                                       | N/A                                           | Residential                            | 8                                    | 600            | 4,800      | 5                           | 3000                            | 1,800       | 0.0018       | 5                                            | 1,800                            | 0.0018                               | 2019-11-12             |
| North River Club Section 2 (3-Bdrm)                                                                                       | N/A                                           | Residential                            | 68                                   | 360            | 24,480     | 0                           | 0                               | 24,480      | 0.0245       |                                              | 24,480                           | 0.0245                               | 2019-11-12             |
| North River Club Section 2 (4-Bdrm)                                                                                       | N/A                                           | Residential                            | 26                                   | 480            | 12,480     | 1                           | 480                             | 12,000      | 0.0120       | 1                                            | 12,000                           | 0.0120                               | 2019-11-12             |
| North River Club Section 2 (5-Bdrm)                                                                                       | N/A                                           | Residential                            | 10                                   | 600            | 6,000      | 1                           | 600                             | 5,400       | 0.0054       | 1                                            | 5,400                            | 0.0054                               | 2019-11-12             |
| Deerfield Shores (3-Bdrm Homes) 201                                                                                       | 014-06-09                                     | Residential                            | 29                                   | 360            | 10,440     |                             | 0                               | 10,440      | 0.0104       |                                              | 10,440                           | 0.0104                               | 2019-11-12             |
| Deerfield Shores Marina 201                                                                                               | )14-06-09                                     |                                        | 1                                    | 2,200          | 2,200      |                             | 0                               | 2,200       | 0.0022       |                                              | 2,200                            | 0.0022                               | 2019-11-12             |
| Sea Grove Subdivision (3-Bdrm)                                                                                            | N/A                                           | Residential                            | 27                                   | 360            | 9,720      | 23                          | 8280                            | 1,440       | 0.0014       | 16                                           | 3,960                            | 0.0040                               | 2019-11-1              |
| ea Grove Subdivision (4-Bdrm)                                                                                             | N/A                                           | Residential                            | 1                                    | 480            | 480        | 1                           | 480                             | 0           | 0.0000       |                                              | 480                              | 0.0005                               | 2019-11-1              |
| Beau Coast & Beafort East Village 200<br>Subdivisions                                                                     | 008-06-04                                     | Residential                            | June 2008 agreer<br>amendment; not t |                | 111,882    | See attachment              | 24,840                          | 87,042      | 0.0870       | See attachment                               | 107,562                          | 0.1076                               | 2019-11-1              |
| Front Street Village 200                                                                                                  | 008-06-04                                     | Mixed Use                              | June 2008 agreer<br>amendment; not t |                | 62,118     | See attachment              | 57,528                          | 4,590       | 0.0046       | See attachment                               | 4,590                            | 0.0046                               | 2019-11-1              |
| 1809 Live Oak Subdiv (2-Bdrm) Pro                                                                                         | Proposed                                      | Residential                            | 41                                   | 240            | 9,840      |                             | 0                               | 9,840       | 0.0098       |                                              | 9,840                            | 0.0098                               | 2019-11-12             |
| 809 Live Oak Subdiv (2-Bdrm) Pro                                                                                          | Proposed                                      | Residential                            | 13                                   | 360            | 4,680      |                             | 0                               | 4,680       | 0.0047       |                                              | 4,680                            | 0.0047                               | 2019-11-1              |
| 809 Live Oak Subdiv (Daycare, 200 children) Pro                                                                           | Proposed                                      | Commercial                             | 1                                    | 5,000          | 5,000      |                             | 0                               | 5,000       | 0.0050       |                                              | 5,000                            | 0.0050                               | 2019-11-1              |
| PruittHealth Pro                                                                                                          | roposed                                       | Commercial                             | 1                                    | 12,480         | 12,480     |                             | 0                               | 12,480      | 0.0125       |                                              | 12,480                           | 0.0125                               | 2019-11-2              |
| own Creek Harbor Subdiv (3-Bdrm)                                                                                          | N/A                                           | Residential                            | 5                                    | 360            | 1,800      | 2                           | 720                             | 1,080       | 0.0011       | 1                                            | 1,440                            | 0.0014                               | 2019-11-1              |
| aco Bell                                                                                                                  | N/A                                           | Commercial                             | 1                                    | 2,160          | 2,160      | 1                           | 2160                            | 0           | 0.0000       |                                              | 2,160                            | 0.0022                               | 2019-11-1              |
| Palmetto Plantation, Ph 2                                                                                                 | N/A                                           | Residential                            | 9                                    | 360            | 3,240      |                             | 0                               | 3,240       | 0.0032       |                                              | 3,240                            | 0.0032                               | 2019-11-1              |
| Compass Hotel                                                                                                             | N/A                                           | Commercial                             | 1                                    | 20,200         | 20,200     |                             | 0                               | 20,200      | 0.0202       |                                              | 20,200                           | 0.0202                               | 2019-11-1              |
| Aqua 10 Subdivision (4-Bdrm)                                                                                              | N/A                                           | Residential                            | 16                                   | 480            | 7,680      |                             | 0                               | 7,680       | 0.0077       |                                              | 7,680                            | 0.0077                               | 2019-11-1              |
| Aqua 10 Clubhouse/Docking Facility (per slip)                                                                             | N/A                                           | Residential                            | 9                                    | 10             | 90         |                             | 0                               | 90          | 0.0001       |                                              | 90                               | 0.0001                               | 2019-11-2              |
| Aaritime Education Center                                                                                                 | N/A                                           | Commercial                             | 1                                    | 4,280          | 4,280      |                             | 0                               | 4,280       | 0.0043       |                                              | 4,280                            | 0.0043                               | 2019-11-1              |
| Bonehenge Whale Center                                                                                                    | N/A                                           | Commercial                             | 1                                    | 250            | 1          |                             | 0                               | 1           | 0.0000       |                                              | 1                                | 0.0000                               | 2019-11-1              |
|                                                                                                                           |                                               |                                        | ·                                    | TOTAL          | 374,131    |                             | 132,768                         | 237,403     | 0.2374       |                                              | 265,243                          | 0.2652                               |                        |
| lotes:                                                                                                                    |                                               |                                        |                                      |                |            |                             |                                 |             |              |                                              |                                  |                                      |                        |
| - The current average daily flow is based upon 12 mon                                                                     | onths of flow da                              | ata.                                   |                                      |                |            |                             |                                 |             |              |                                              |                                  |                                      |                        |