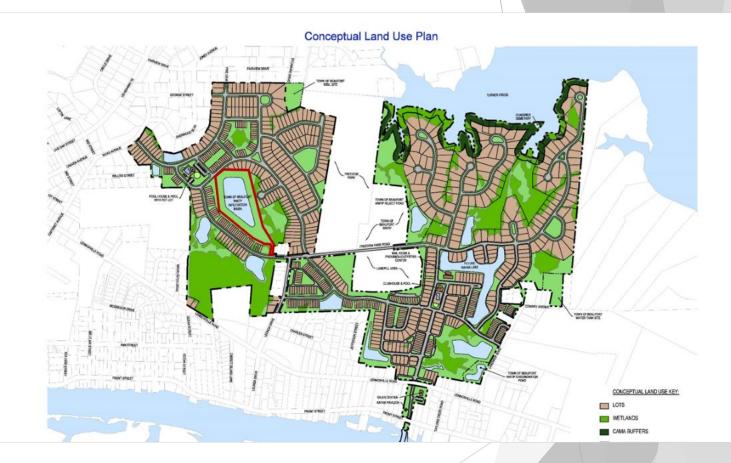

uest/application for sewer capacity allocation
    - Submit with site plan application
    - Submit with subdivision preliminary plat application
  - Review and approve/disapprove applications
    - Staff level approvals
    - Board of Commissioner approvals/disapprovals

**Consider adoption of Sewer Allocation Policy** 

Draft Policy for consideration by July 2020

**Consider adoption of Sewer Allocation Policy** 

Draft Policy for consideration by July 2020 Stakeholders Advisory Group  $\implies$  August 2020

#### Questions?

#### Comments?

## Wastewater Treatment Capacity Part 2: Proposed Infiltration Basin



#### **High Rate Infiltration Basin (HRIB)**

- > Effluent Disposal
  - Beau Coast
  - Beaufort East Village
- > 350,000 GPD
- > Feb 8, 2008 Permitted
  - On-site Package WWTP



#### Conceptual Land Use Plan



#### HRIB: June 22, 2009 Permit Modification



#### nfiltration Basin (HRIB)

4 Permit n d to Town 4 Land



- Feb 12, 2014 Permit Modification
  - Transferred to Town
- Feb 26, 2014 Land Transfer



#### **High Rate Infiltration Basin (HRIB)**

- Dec 31, 2016 Permit Expired
- > Apr 28, 2017 Permit Rescinded
- Dec 18, 2019 Request to Reinstate



#### **HRIB Considerations**

#### Blue Treasure, LLC (Preston Development)/Front Street Village

- > Town required to construct expansion
  - ✓ 90% Capacity Utilization
  - State regulation change requiring construction
  - State-ordered expansion
  - Certification by Town's Engineer
    - Inability to serve new projects within 2 years

#### **HRIB Considerations**

#### Blue Treasure, LLC (Preston Development)