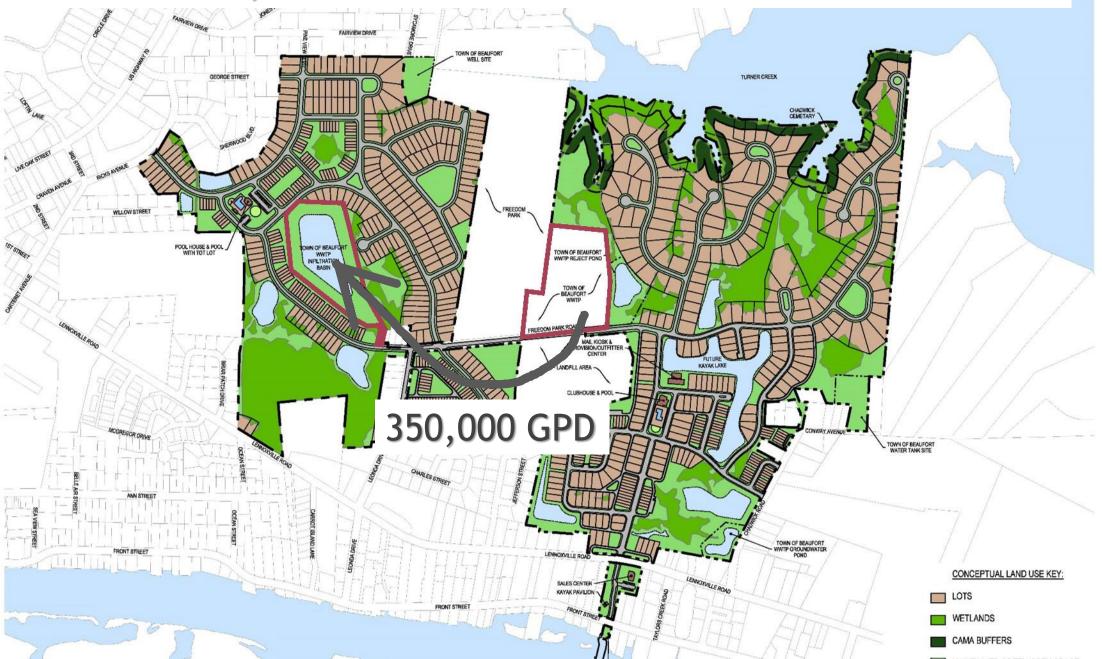

### **Wastewater Treatment Capacity**

100

#### Permitted WWTP Capacity =

Coller o Tan

#### = 1,500,000 GPD

6 · · 2

# = 1,500,000 GPD**Permitted WWTP Capacity** Average Daily Flow to the WWTP = 767,800 GPD 51% WWTP Capacity Utilization

Permitted WWTP Capacity = 1,500,000 GPD Average Daily Flow to the WWTP = 767,800 GPD Reserved/Obligated Capacity = ?????? TOTAL = ??????

**??% WWTP Capacity Utilization** 

| Development Name         All           Iorth Pines/North Point Subdivs         201           he Wye Subdivision (3- Bdrm) | 2<br>Date of<br>Ilocation<br>015-10-05<br>N/A | Type<br>Commecial<br>or<br>Residential | Estimated<br>Number of Units         | Allocation per |            | -                           | 8 = 5 X 7                       |             | 6 - 8        | 10                                           |                                  | (5 X 10)                             |                        |
|---------------------------------------------------------------------------------------------------------------------------|-----------------------------------------------|----------------------------------------|--------------------------------------|----------------|------------|-----------------------------|---------------------------------|-------------|--------------|----------------------------------------------|----------------------------------|--------------------------------------|------------------------|
| lorth Pines/North Point Subdivs 201<br>he Wye Subdivision (3- Bdrm)<br>he Wye Subdivision (4-Bdrm)                        | )15-10-05                                     | Residential                            |                                      | Unit           | Allocation | Number of<br>Permited Units | Used<br>Allocation <sup>2</sup> | Obligated I | lot Yet Used | Number of<br>Completed<br>Units <sup>3</sup> | Obligated No<br>(Not Used & Used | t Yet Tributary<br>but Not Complete) | Date of this<br>Update |
| The Wye Subdivision (3- Bdrm) The Wye Subdivision (4-Bdrm)                                                                |                                               |                                        |                                      | GPD/Unit       | GPD        |                             | GPD                             | GPD         | MGD          | Units                                        | GPD                              | MGD                                  |                        |
| The Wye Subdivision (4-Bdrm)                                                                                              | NI/A                                          | Residential                            | 11                                   | 360            | 3,960      | 0                           | 0                               | 3,960       | 0.0040       | 0                                            | 3,960                            | 0.0040                               | 2019-11-12             |
| , , ,                                                                                                                     |                                               | Residential                            | 20                                   | 360            | 7,200      | 19                          | 6840                            | 360         | 0.0004       | 17                                           | 1,080                            | 0.0011                               | 2019-11-12             |
| Iorth River Club Section 1 (3-Bdrm)                                                                                       | N/A                                           | Residential                            | 4                                    | 480            | 1,920      | 3                           | 1440                            | 480         | 0.0005       | 3                                            | 480                              | 0.0005                               | 2019-11-12             |
|                                                                                                                           | N/A                                           | Residential                            | 101                                  | 360            | 36,360     | 60                          | 21600                           | 14,760      | 0.0148       | 57                                           | 15,840                           | 0.0158                               | 2019-11-12             |
| North River Club Section 1 (4-Bdrm)                                                                                       | N/A                                           | Residential                            | 18                                   | 480            | 8,640      | 10                          | 4800                            | 3,840       | 0.0038       | 10                                           | 3,840                            | 0.0038                               | 2019-11-12             |
| North River Club Section 1 (5-Bdrm)                                                                                       | N/A                                           | Residential                            | 8                                    | 600            | 4,800      | 5                           | 3000                            | 1,800       | 0.0018       | 5                                            | 1,800                            | 0.0018                               | 2019-11-12             |
| North River Club Section 2 (3-Bdrm)                                                                                       | N/A                                           | Residential                            | 68                                   | 360            | 24,480     | 0                           | 0                               | 24,480      | 0.0245       |                                              | 24,480                           | 0.0245                               | 2019-11-12             |
| North River Club Section 2 (4-Bdrm)                                                                                       | N/A                                           | Residential                            | 26                                   | 480            | 12,480     | 1                           | 480                             | 12,000      | 0.0120       | 1                                            | 12,000                           | 0.0120                               | 2019-11-12             |
| North River Club Section 2 (5-Bdrm)                                                                                       | N/A                                           | Residential                            | 10                                   | 600            | 6,000      | 1                           | 600                             | 5,400       | 0.0054       | 1                                            | 5,400                            | 0.0054                               | 2019-11-12             |
| Deerfield Shores (3-Bdrm Homes) 201                                                                                       | 014-06-09                                     | Residential                            | 29                                   | 360            | 10,440     |                             | 0                               | 10,440      | 0.0104       |                                              | 10,440                           | 0.0104                               | 2019-11-12             |
| Deerfield Shores Marina 201                                                                                               | )14-06-09                                     |                                        | 1                                    | 2,200          | 2,200      |                             | 0                               | 2,200       | 0.0022       |                                              | 2,200                            | 0.0022                               | 2019-11-12             |
| Sea Grove Subdivision (3-Bdrm)                                                                                            | N/A                                           | Residential                            | 27                                   | 360            | 9,720      | 23                          | 8280                            | 1,440       | 0.0014       | 16                                           | 3,960                            | 0.0040                               | 2019-11-1              |
| ea Grove Subdivision (4-Bdrm)                                                                                             | N/A                                           | Residential                            | 1                                    | 480            | 480        | 1                           | 480                             | 0           | 0.0000       |                                              | 480                              | 0.0005                               | 2019-11-1              |
| Beau Coast & Beafort East Village 200<br>Subdivisions                                                                     | 008-06-04                                     | Residential                            | June 2008 agreer<br>amendment; not t |                | 111,882    | See attachment              | 24,840                          | 87,042      | 0.0870       | See attachment                               | 107,562                          | 0.1076                               | 2019-11-1              |
| Front Street Village 200                                                                                                  | 008-06-04                                     | Mixed Use                              | June 2008 agreer<br>amendment; not t |                | 62,118     | See attachment              | 57,528                          | 4,590       | 0.0046       | See attachment                               | 4,590                            | 0.0046                               | 2019-11-1              |
| 1809 Live Oak Subdiv (2-Bdrm) Pro                                                                                         | Proposed                                      | Residential                            | 41                                   | 240            | 9,840      |                             | 0                               | 9,840       | 0.0098       |                                              | 9,840                            | 0.0098                               | 2019-11-12             |
| 809 Live Oak Subdiv (2-Bdrm) Pro                                                                                          | Proposed                                      | Residential                            | 13                                   | 360            | 4,680      |                             | 0                               | 4,680       | 0.0047       |                                              | 4,680                            | 0.0047                               | 2019-11-1              |
| 809 Live Oak Subdiv (Daycare, 200 children) Pro                                                                           | Proposed                                      | Commercial                             | 1                                    | 5,000          | 5,000      |                             | 0                               | 5,000       | 0.0050       |                                              | 5,000                            | 0.0050                               | 2019-11-1              |
| PruittHealth Pro                                                                                                          | roposed                                       | Commercial                             | 1                                    | 12,480         | 12,480     |                             | 0                               | 12,480      | 0.0125       |                                              | 12,480                           | 0.0125                               | 2019-11-2              |
| own Creek Harbor Subdiv (3-Bdrm)                                                                                          | N/A                                           | Residential                            | 5                                    | 360            | 1,800      | 2                           | 720                             | 1,080       | 0.0011       | 1                                            | 1,440                            | 0.0014                               | 2019-11-1              |
| aco Bell                                                                                                                  | N/A                                           | Commercial                             | 1                                    | 2,160          | 2,160      | 1                           | 2160                            | 0           | 0.0000       |                                              | 2,160                            | 0.0022                               | 2019-11-1              |
| Palmetto Plantation, Ph 2                                                                                                 | N/A                                           | Residential                            | 9                                    | 360            | 3,240      |                             | 0                               | 3,240       | 0.0032       |                                              | 3,240                            | 0.0032                               | 2019-11-1              |
| Compass Hotel                                                                                                             | N/A                                           | Commercial                             | 1                                    | 20,200         | 20,200     |                             | 0                               | 20,200      | 0.0202       |                                              | 20,200                           | 0.0202                               | 2019-11-1              |
| Aqua 10 Subdivision (4-Bdrm)                                                                                              | N/A                                           | Residential                            | 16                                   | 480            | 7,680      |                             | 0                               | 7,680       | 0.0077       |                                              | 7,680                            | 0.0077                               | 2019-11-1              |
| Aqua 10 Clubhouse/Docking Facility (per slip)                                                                             | N/A                                           | Residential                            | 9                                    | 10             | 90         |                             | 0                               | 90          | 0.0001       |                                              | 90                               | 0.0001                               | 2019-11-2              |
| Aaritime Education Center                                                                                                 | N/A                                           | Commercial                             | 1                                    | 4,280          | 4,280      |                             | 0                               | 4,280       | 0.0043       |                                              | 4,280                            | 0.0043                               | 2019-11-1              |
| Bonehenge Whale Center                                                                                                    | N/A                                           | Commercial                             | 1                                    | 250            | 1          |                             | 0                               | 1           | 0.0000       |                                              | 1                                | 0.0000                               | 2019-11-1              |
|                                                                                                                           |                                               |                                        | ·                                    | TOTAL          | 374,131    |                             | 132,768                         | 237,403     | 0.2374       |                                              | 265,243                          | 0.2652                               |                        |
| lotes:                                                                                                                    |                                               |                                        |                                      |                |            |                             |                                 |             |              |                                              |                                  |                                      |                        |
| - The current average daily flow is based upon 12 mon                                                                     | onths of flow da                              | ata.                                   |                                      |                |            |                             |                                 |             |              |                                              |                                  |                                      |                        |