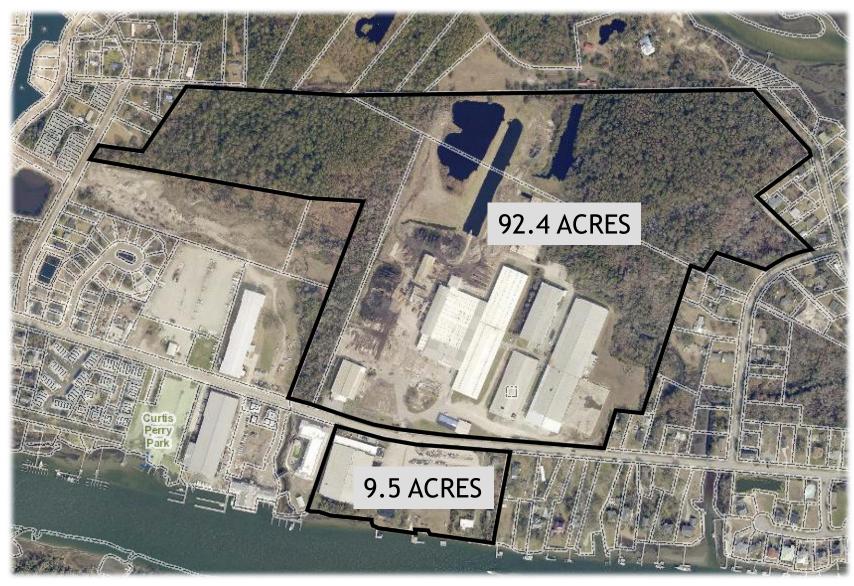

urrent Avg. Daily Flow to WWTP = 767,800 GPD Obligated not yet Tributary > Formal allocations = 128,750 GPD

### 60% WWTP Capacity Utilization

#### **Computed Capacity Utilization**

Current Avg. Daily Flow to WWTP = 767,800 GPD

Obligated not yet Tributary

- > Formal allocations = 128,750 GPD
- "Legacy" allocations = 104,490 GPD

TOTAL = 1,001,040 GPD

### 67% WWTP Capacity Utilization

#### **Computed Capacity Utilization**

Current Avg. Daily Flow to WWTP = 767,800 GPD

#### Obligated not yet Tributary

- Formal allocations
- "Legacy" allocations
- > Anticipated (near term)

#### = 128,750 GPD

= 104,490 GPD - 265,240 GPD = 32,000 GPD

### TOTAL = 1,033,040 GPD

69% WWTP Capacity Utilization

#### ATLANTIC VENEER/MOEHRING GROUP PROPERTIES

- 102<u>+</u> Acres
- 90,000 GPD (Estimate)



#### ATLANTIC VENEER/MOEHRING GROUP PROPERTIES

- 102<u>+</u> Acres
- 90,000 GPD (Estimate)
- 1,033,000 GPD 90,000 GPD
  - 1,123,000 GPD **75% Utilization**



Regulatory Requirements (15A NCAC 02T .0118)

- ► 80% of Capacity
  - Engineering evaluation
    - Future wastewater treatment, utilization, and disposal needs
    - Outline plans for meeting future wastewater treatment, utilization, or disposal needs

Regulatory Requirements (15A NCAC 02T .0118)

- > 90% of Capacity
  - Obtain all permits
  - Submit final plans and specifications
  - Submit a construction schedule

#### **Other Considerations**

Blue Treasure, LLC (Preston Development)/Front Street Village

- Secondary Allocation" of < 150,000 GPD</p>
  - ✓ 80% Capacity Utilization
  - Plant expansion study
  - ✓ State approval t