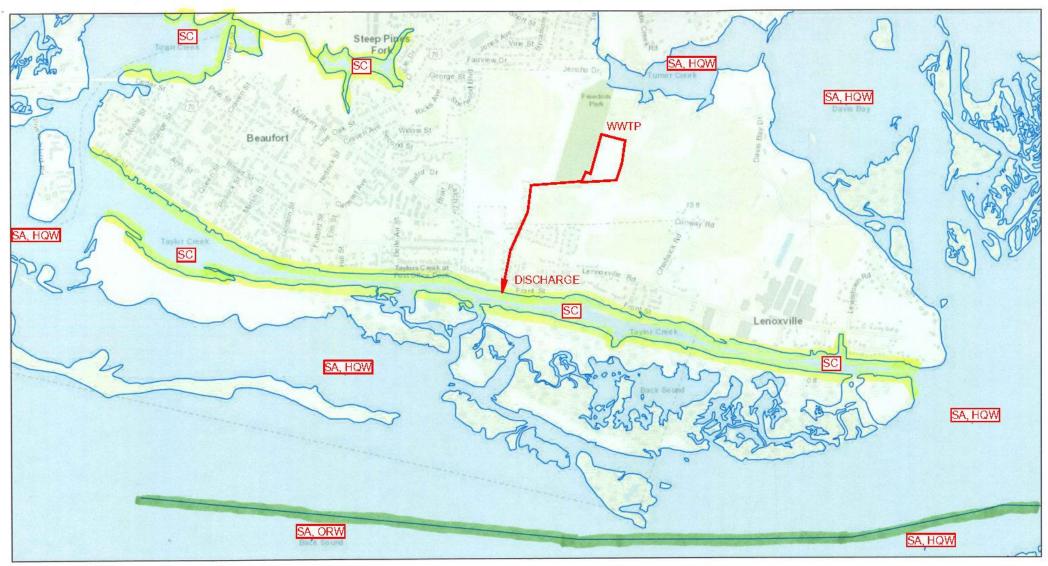

tructure
    - Within subdivision
    - Subdivision to point of connection



#### Duke-Sea Level Partnership Agreement

- Cites BOE's consented to connection
- Cites Sept 11, 1992 BOE-Town Agreement
  - Town assumes East CarteretSewer Force Main



#### East Carteret High School -

#### Carteret County BOE Force Main -

Point of Connection to Town's Beaufort Club Force Main

#### **Carteret County BOE Force Main**

#### > Ongoing issues

- Greatly restricted to no discharge
- Likely air restriction(s)
- Likely due to deferred maintenance



#### North Pines/North Point Current Status

- > Owner's inquiry questions answered
- Awaiting further communications



## Questions?

## Comments?

## Wastewater Treatment Capacity Part 4: WWTP Expansion













NC Surface Water Classification



2/24/2020, 11:56:18 AM

Surface Water Classifications

**River Basins** 

WOK

Sources: Esri, HERE, Garmin, Intermap, increment P Corp., GEBCO, USGS, FAO, NPS, NRCAN, GeoBase, IGN, Kadaster NL, Ordnance Summer, Esri, Japan, METL, Esri, China, Kadaster NL, Ordnance

1:18,056

0.7 mi

1.1 km

0.35

0.55

0.17

0.28

0

0

## **WWTP Expansion Opportunities**

- > 350,000 gpd WWTP Expansion (1.85 MGD WWTP Capacity) with High Rate Infiltration Basin (HRIB)
- > 350,000 gpd WWTP Expansion (1.85 MGD WWTP Capacity) with Surface Water (SW) Discharge
- > 1.5 MGD WWTP Expansion (3.0 MGD WWTP Capacity) with SW Discharge
- 1.85 MGD WWTP Expansion (3.35 MGD WWTP Capacity) with HRIB and SW Discharge

## Questions?

## Comments?