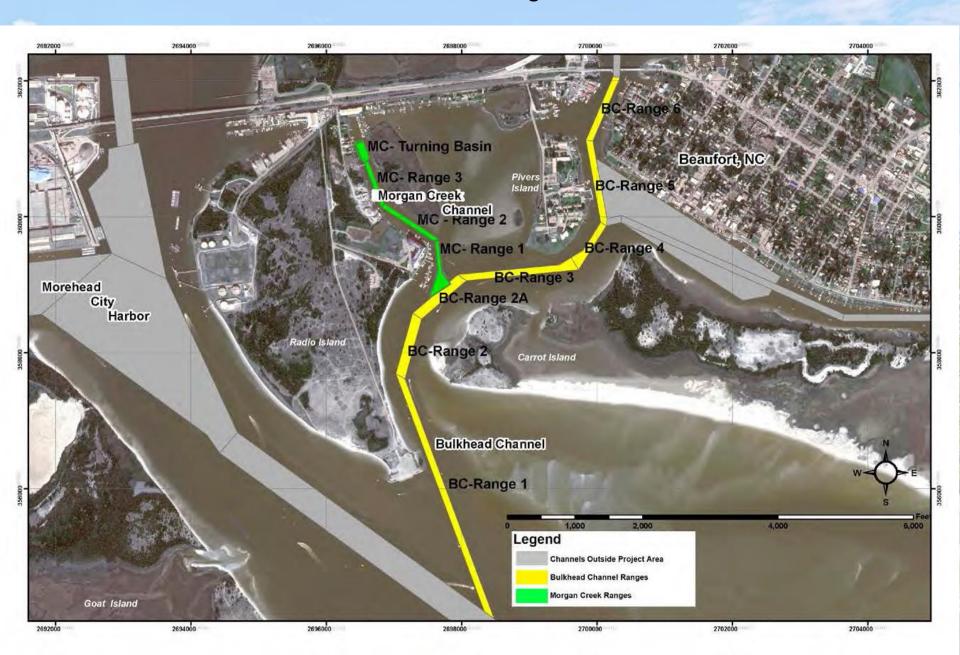

.00<br>\$ 26,667.00<br>\$ 80,000.00<br>\$ 40,000.00<br>\$ 104,840.00<br>\$ 52,420.00<br>\$ 80,000.00<br>\$ 170,000.00<br>\$ 40,000.00<br>\$ 170,000.00<br>\$ 52,420.00<br>\$ 52,420.00<br>\$ 52,420.00<br>\$ 52,420.00<br>\$ 52,420.00<br>\$ 52,420.00<br>\$ 52,420.00 | \$ - \$ 80,000.00 N/A \$ 60,000.00 \$ 60,000.00 N/A \$ 89,775.00 \$ 60,000.00 \$ 29,775.00 \$ 55,000.00 \$ 55,000.00 N/A \$ 100,500.00 \$ 64,500.00 \$36,000 \$ 97,200.00 \$ 97,200.00 N/A \$ 105,334.00 \$ 26,667.00 \$26,000 \$ 80,000.00 \$ 40,000.00 N/A \$ 104,840.00 \$ 52,420.00 N/A \$ 104,840.00 \$ 52,420.00 N/A \$ 170,000.00 \$ 85,000.00 N/A \$ 170,000.00 \$ 85,000.00 N/A \$ 170,000.00 \$ 85,000.00 N/A \$ 942,649.00 \$ 660,787.00 \$ 91,775.00 |

6%

91775

County

# So Where is Bulkhead Channel & Ranges 1-6 & Beaufort Harbor?



# So where does the sand go?



# So what is to be dredged next and when? Answer: Bulkhead Channel Range 1 and within the next 2 weeks



# **Next Steps?**

Answer: Bulkhead Channel Range 6?

Estimated Total Cost \$183,000



Next Steps?
Answer: Beaufort Harbor?
Estimated Total Cost \$Unknown
Environmental Assessment Needed
Estimated Cost \$200,000
State 2/3 Local 1/3 Grant Applies



# Town of Beaufort Taylors Creek Mooring Field Grant Opportunity



- April 2019 The US Fish & Wildlife Service will open up the 2019-2020 Grant Cycle for Boating Infrastructure Grants (BIG).
- Grants are broken into two Tiers.
  - Tier 1 is for request for amounts less than \$200,000 and can be administered by the NC Division of Marine Fisheries.
  - Tier 2 is for larger amounts and is distributed through