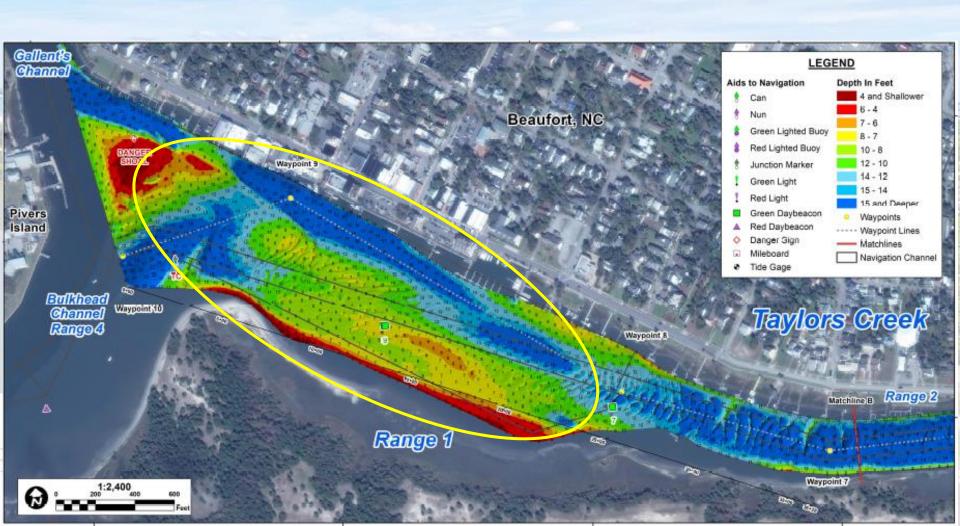

# So Where is Bulkhead Channel & Ranges 1-6 & Beaufort Harbor?

# So what is to be dredged next and when? Answer: Bulkhead Channel Range 1 and within the next 2 weeks