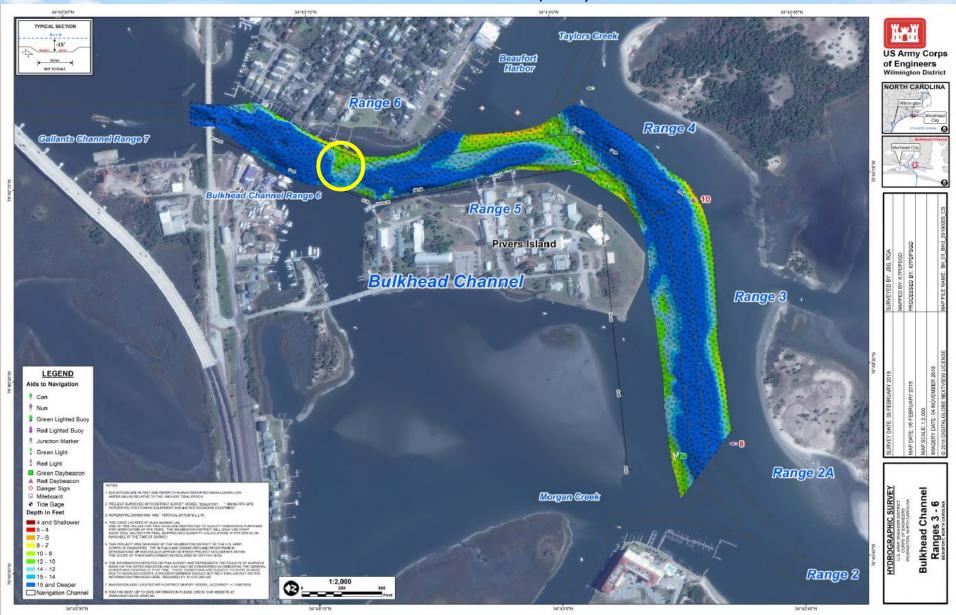

# **Next Steps?**

Answer: Bulkhead Channel Range 6?

Estimated Total Cost \$183,000

Next Steps?
Answer: Beaufort Harbor?
Estimated Total Cost \$Unknown
Environmental Assessment Needed
Estimated Cost \$200,000
State 2/3 Local 1/3 Grant Applies