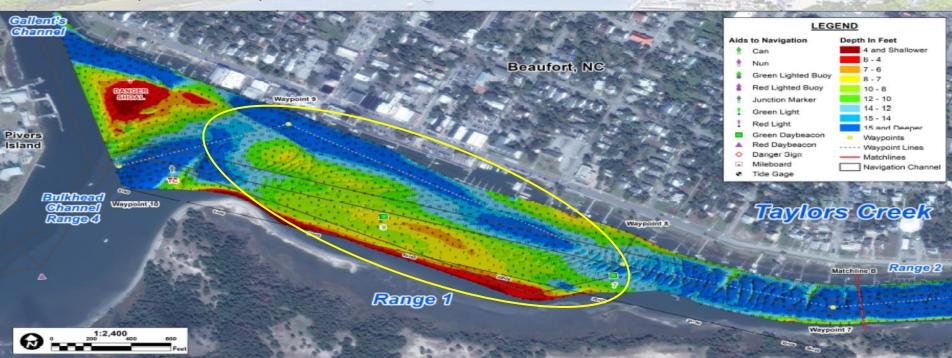

# So Where is Bulkhead Channel & Ranges 1-6 & Beaufort Harbor?

# So what is to be dredged next and when? Answer: Bulkhead Channel Range 1 and within the next 2 weeks