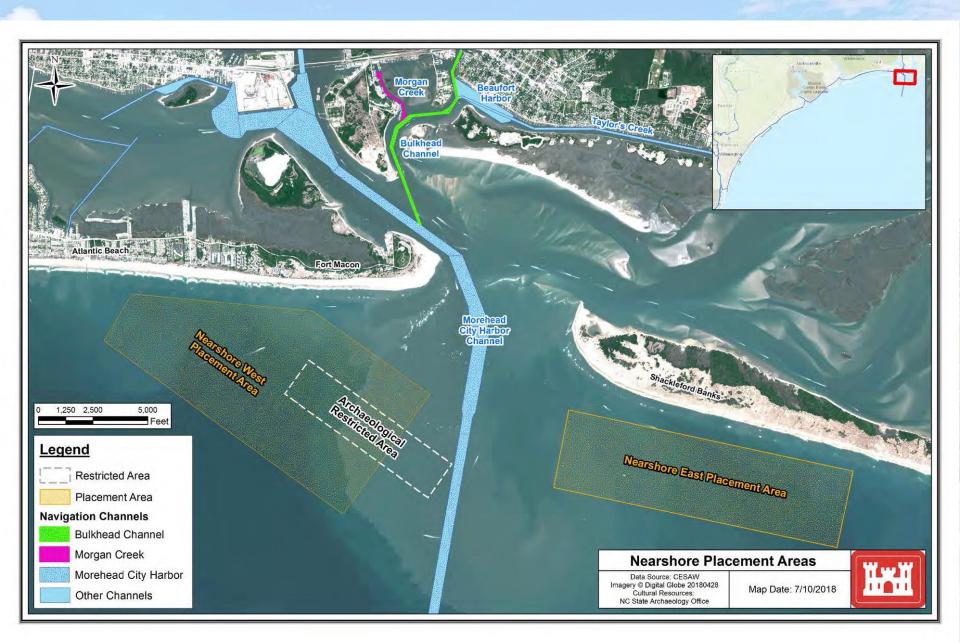

.00<br>\$ 40,000.00<br>\$ 104,840.00<br>\$ 52,420.00<br>\$ 80,000.00<br>\$ 170,000.00<br>\$ 40,000.00<br>\$ 170,000.00<br>\$ 52,420.00<br>\$ 52,420.00<br>\$ 52,420.00<br>\$ 52,420.00<br>\$ 52,420.00<br>\$ 52,420.00<br>\$ 52,420.00 | \$ - \$ 80,000.00 N/A \$ 60,000.00 \$ 60,000.00 N/A \$ 89,775.00 \$ 60,000.00 \$ 29,775.00 \$ 55,000.00 \$ 55,000.00 N/A \$ 100,500.00 \$ 64,500.00 \$36,000 \$ 97,200.00 \$ 97,200.00 N/A \$ 105,334.00 \$ 26,667.00 \$26,000 \$ 80,000.00 \$ 40,000.00 N/A \$ 104,840.00 \$ 52,420.00 N/A \$ 104,840.00 \$ 52,420.00 N/A \$ 170,000.00 \$ 85,000.00 N/A \$ 170,000.00 \$ 85,000.00 N/A \$ 170,000.00 \$ 85,000.00 N/A \$ 942,649.00 \$ 660,787.00 \$ 91,775.00 |

6%

91775

County

# So Where is Bulkhead Channel & Ranges 1-6 & Beaufort Harbor?



# So where does the sand go?



# So what is to be dredged next and when? Answer: Bulkhead Channel Range 1 and within the next 2 weeks



# **Next Steps?**

Answer: Bulkhead Channel Range 6?

Estimated Total Cost \$183,000



Next Steps?
Answer: Beaufort Harbor?
Estimated Total Cost \$Unknown
Environmental Assessment Needed
Estimated Cost \$200,000
State 2/3 Local 1/3 Grant Applies



# Town of Beaufort Taylors Creek Mooring Field Grant Opportunity



- April 2019 The US Fish & Wildlife Service will open up the 2019-2020 Grant Cycle for Boating Infrastructure Grants (BIG).
- Grants are broken into two Tiers.
  - Tier 1 is for request for amounts less than \$200,000 and can be administered by the NC Division of Marine Fisheries.
  - Tier 2 is for larger amounts and is distributed through US Fish & Wildlife.
- Town Staff