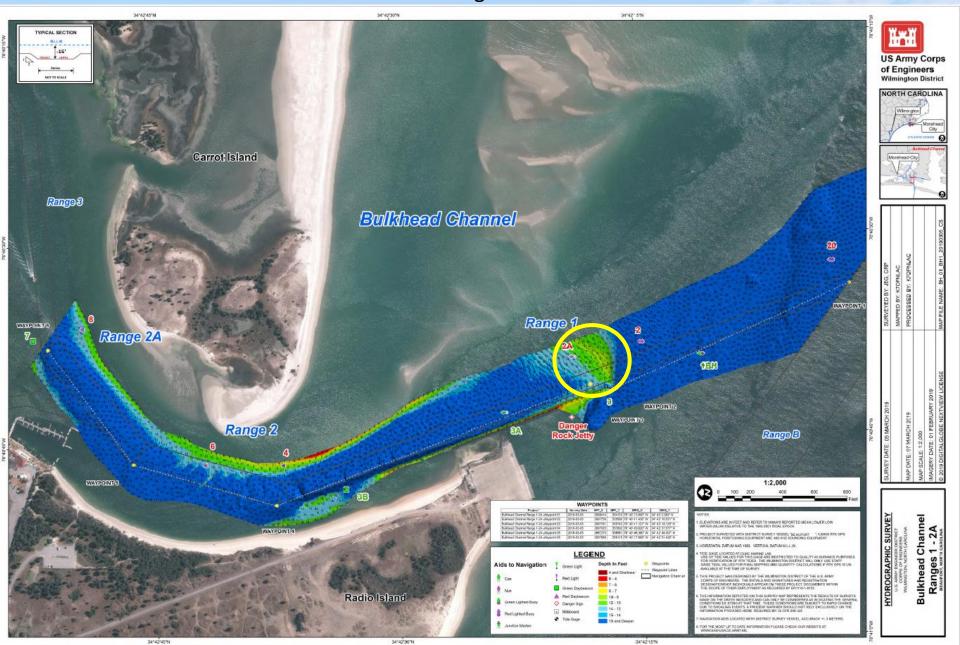

# So what is to be dredged next and when? Answer: Bulkhead Channel Range 1 and within the next 2 weeks